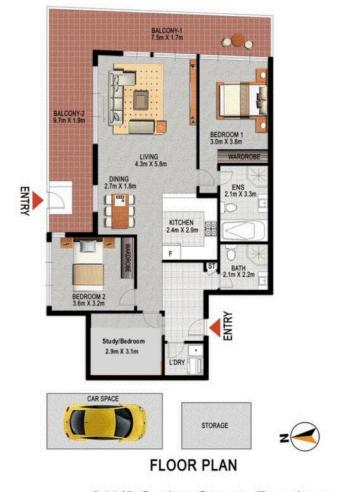

## 311/2 Spring Street Rosebery NSW

Inner-city lifestyle where a work life balance simply falls into place. Located 5km from the city CBD in Rosebery, discover a home at the centre of Sydneys cafe culture scene, surrounded by a community of makers, innovators and ambitious creatives.

Spacious two/three bedroom apartment featuring a flowing living spaces and floor-to-ceiling glazing, blurring the line between indoors and out. Timber flooring features throughout, while a considered palette of neutral colours provides a crisp and clean backdrop perfectly suited to any interior style. A cleverly designed, slimline kitchen packs a punch with Smeg appliances and stone bench tops.

This property is ideal for both owner/occupiers seeking a convenient and vibrant lifestyle in an inner-city location and savvy investors seeking an investment-grade property that

2 🔄 2 🖺 1 🗬

**Price**: \$ 940,000