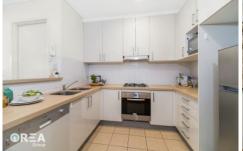

Spacious two/three bedroom apartment featuring a flowing living spaces and floor-to-ceiling glazing, blurring the line between indoors and out. Timber flooring features throughout, while a considered palette of neutral colours provides a crisp and clean backdrop perfectly suited to any interior style. A cleverly designed, slimline kitchen packs a punch with Smeg appliances and stone bench tops.