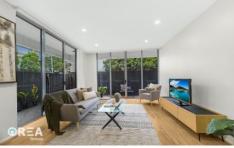

Spacious two/three bedroom apartment featuring a flowing living spaces and floor-to-ceiling glazing, blurring the line between indoors and out. Timber flooring features throughout, while a considered palette of neutral colours provides a crisp and clean backdrop perfectly suited to any interior style. A cleverly designed, slimline kitchen packs a punch with Smeg appliances and stone bench tops.