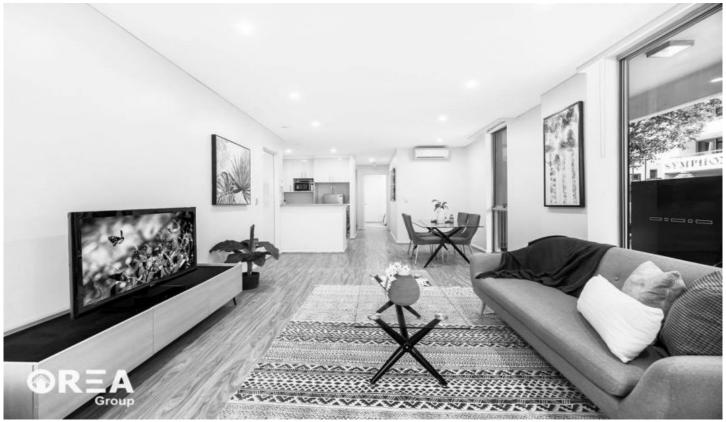

Spacious two/three bedroom apartment featuring a flowing living spaces and floor-to-ceiling glazing, blurring the line between indoors and out. Timber flooring features throughout, while a considered palette of neutral colours provides a crisp and clean backdrop perfectly suited to any interior style. A cleverly designed, slimline kitchen packs a punch with Smeg appliances and stone bench tops.