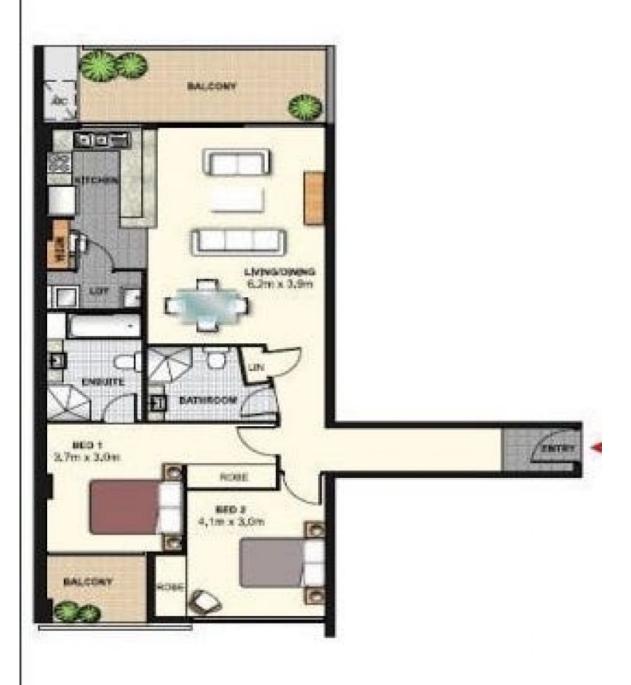

# **2 BED APARTMENT**

## APARTMENT

INTERNAL AREA = 90m2
BALCONY AREA = 15m2
TOTAL AREA = 105m2 + CARSPACE + Strorage Cage
LEVEL 7