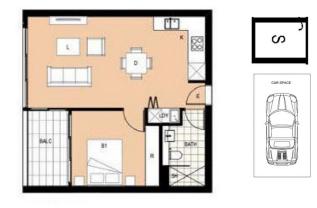

## 58/13-15 Mentmore Avenue Rosebery NSW

Architecturally designed is this sleek large one bedroom apartment with parking and storage in the heart of Rosebery.

With an abundance of natural light and an open plan living area, this apartment will be bring both luxury and convenience.

Customised to the optimum, this apartment features a unique marble kitchen and bathroom adding to the luxury.

Located with in walking steps to Green Square Train Station, Bus Stops and The Cannery.

Attributes We Love: