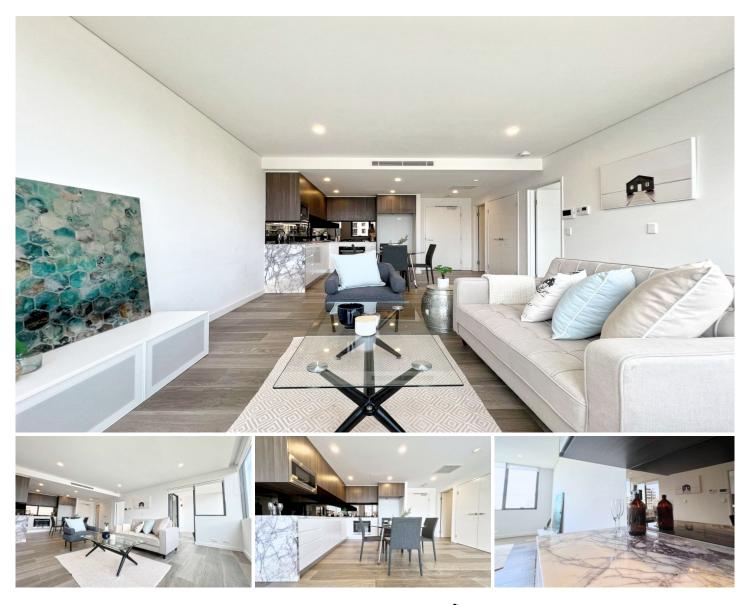

## 58/13-15 Mentmore Avenue Rosebery NSW

Architecturally designed is this sleek large one bedroom apartment with parking and storage in the heart of Rosebery.

With an abundance of natural light and an open plan living area, this apartment will be bring both luxury and convenience.

Customised to the optimum, this apartment features a unique marble kitchen and bathroom adding to the luxury.

Located with in walking steps to Green Square Train Station, Bus Stops and The Cannery.

Attributes We Love:

- Open plan living and dining areas flowing from the state of

**Price :** \$ 765,000

View : https://www.onlinerealestateagents.com.au/sale/ nsw/eastern-suburbs/rosebery/residential/apartm ent/6601283

Majid Mokhtari 0400657657