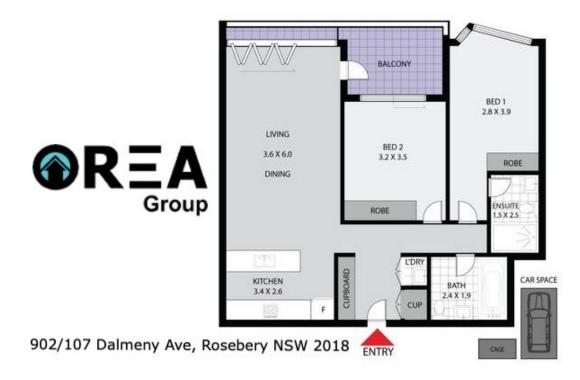

## 902/107 Dalmeny Avenue Rosebery NSW

Showcasing an inner city lifestyle, this exceptional brand new two bedroom apartment offers space and convenience.

A thoughtful design combines with sophisticated interiors to give this light filled apartment a fresh contemporary feel.

It further offers a fantastic urban village lifestyle, just meters from trendy cafes, renowned eateries and fashion outlets.

- Expansive open design with separate lounge and dining zones

- Generous terrace is covered for enjoyment in all seasons - Bright modern kitchen features a breakfast bar and dishwasher

- Two bright and airy bedrooms, main with ensuite and balcony