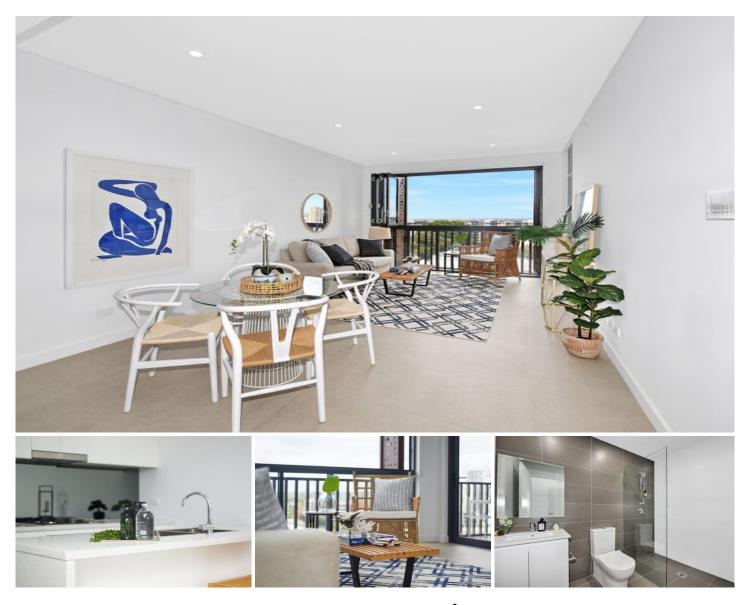

## 902/107 Dalmeny Avenue Rosebery NSW

Showcasing an inner city lifestyle, this exceptional brand new two bedroom apartment offers space and convenience.

A thoughtful design combines with sophisticated interiors to give this light filled apartment a fresh contemporary feel.

It further offers a fantastic urban village lifestyle, just meters from trendy cafes, renowned eateries and fashion outlets.

- Expansive open design with separate lounge and dining zones

- Generous terrace is covered for enjoyment in all seasons - Bright modern kitchen features a breakfast bar and dishwasher

- Two bright and airy bedrooms, main with ensuite and balcony