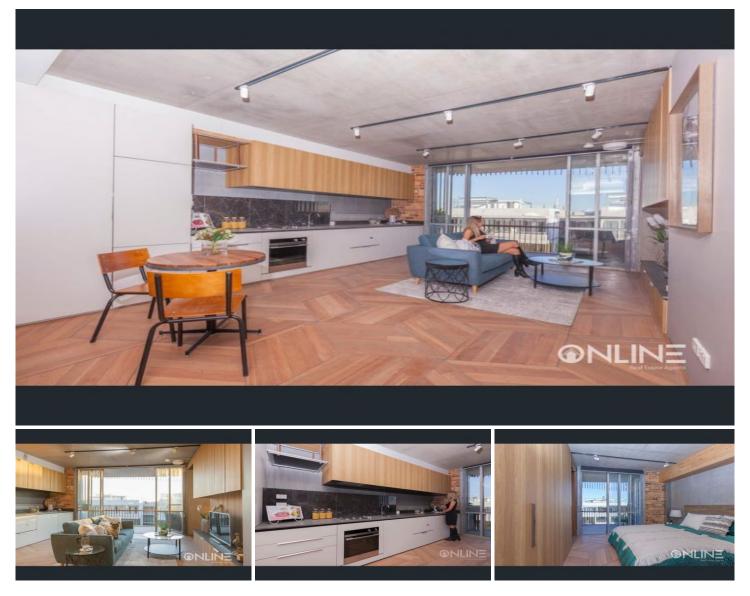

## 12/4 Rothschild Avenue Rosebery NSW

Experience a life style of luxury and convenience in your very own prestigious designer pad complete with stunning handcrafted finishes setting the new standard in apartment living.

Set in Rosebery's most prized boutique building with only 14 units and moments away from Green Square, Shops, Restaurants & Cafes, this exclusive designer apartment features:

Attributes We Love:

- ? Handcrafted custom made fit-out/finishes
- ? Modern rustic/ industrial design
- ? Open Plan living
- ? Study Nook
- ? Australian wood timber floors