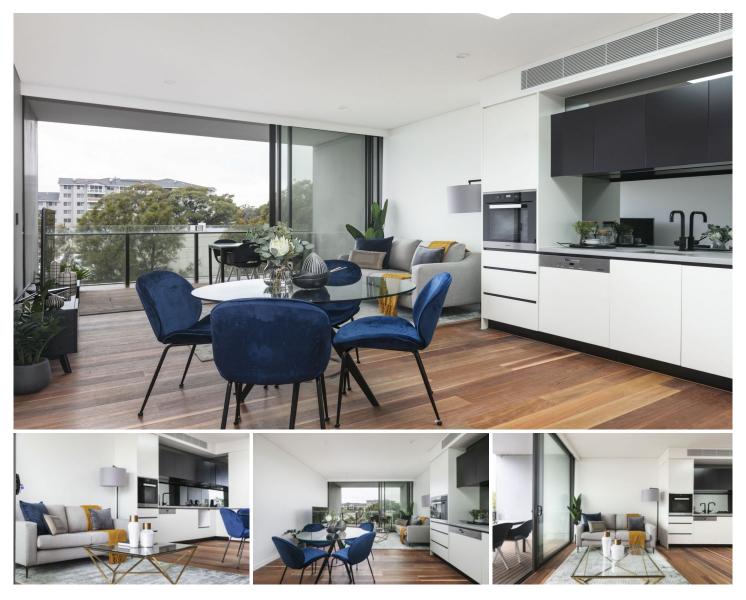

## 19/6-8 Crewe Place Rosebery NSW

Perfectly positioned in the heart of North Rosebery. The Burcham brings both convenience and luxury to your doorstep. With shops, restaurants and cafes moments away. And Green Square train station short stroll away.

This amazing one bedroom apartment is the real definition of urban living. Combining old-style charm with new and improved technology.

Attributes We Love:

- Exceptional engineering for low maintenance and enduring good looks

- Hydraulically heated polished concrete floors in the stunning Heritage building

- Miele gas cooktops, oven, and dishwasher with stunning caesar stone topped joinery