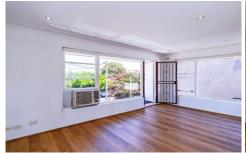

## Features include:

- + Huge street facing balcony
- + Freshly Painted
- + Air conditioner
- + Brand new hybrid timber flooring
- + Pets considered upon application
- + Loads of natural light
- + Neat kitchen with added storage alcove
- + Combined living and dining
- + Two spacious bedrooms
- + Well presented bathroom with combined bath/shower