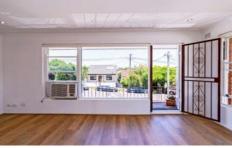

## Features include:

- + Huge street facing balcony
- + Freshly Painted
- + Air conditioner
- + Brand new hybrid timber flooring
- + Pets considered upon application
- + Loads of natural light
- + Neat kitchen with added storage alcove
- + Combined living and dining
- + Two spacious bedrooms
- + Well presented bathroom with combined bath/shower