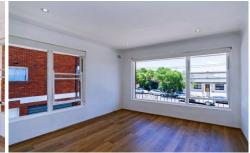

## Features include:

- + Huge street facing balcony
- + Freshly Painted
- + Air conditioner
- + Brand new hybrid timber flooring
- + Pets considered upon application
- + Loads of natural light
- + Neat kitchen with added storage alcove
- + Combined living and dining
- + Two spacious bedrooms
- + Well presented bathroom with combined bath/shower