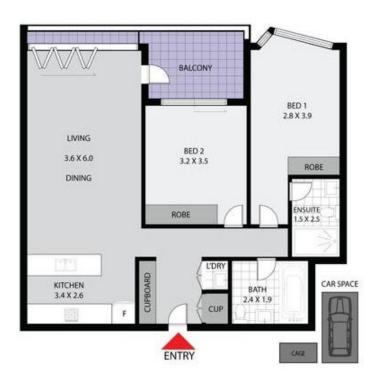

- Expansive open design with separate lounge and dining zones
- Generous terrace is covered for enjoyment in all seasons
- Bright modern kitchen features a breakfast bar and dishwasher
- Two bright and airy bedrooms, main with ensuite and balcony
- -Expansive and modern roof top Garden overlooking the City