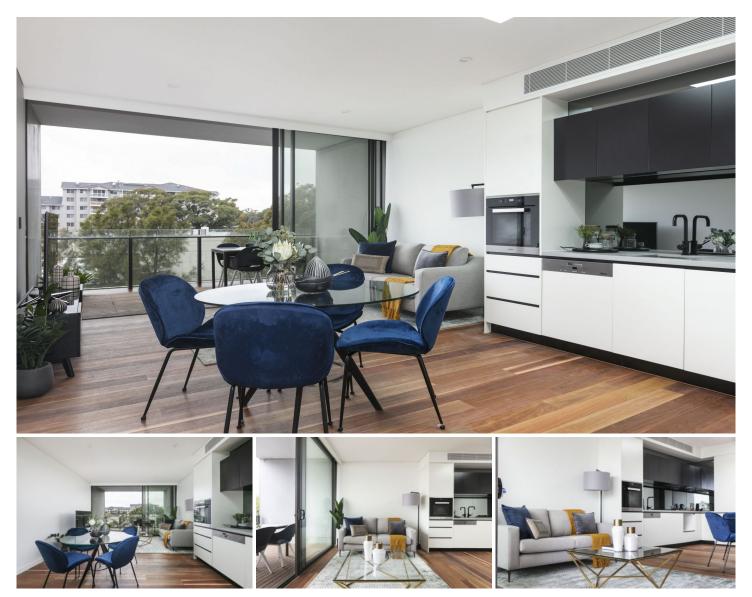

## 19/6-8 Crewe Place Rosebery NSW

This amazing One bedroom apartment is the real definition of urban living. Combining old-style charm with new and improved technology.

Features We Love:

- Integrated high class technology
- Electronic light, blinds, curtains and I-pad systems

- Exceptional engineering for low maintenance and enduring good looks

- Miele gas cooktops, oven, and dishwasher with stunning caesar stone topped joinery

- Operate your TV, stereo, lights and air conditioning from your mobile device

- Geo Fencing technology your apartment will know when you are getting home and whether you want it cooled or heated on arrival

View : https://www.onlinerealestateagents.com.au/lease/ nsw/eastern-suburbs/rosebery/residential/apartm ent/6437315