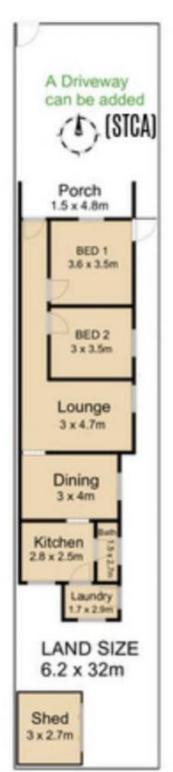

## 14 Baxter Road Mascot NSW

Set in a cul-de-sac road, this charming semi offers an amazing opportunity to purchase a house for less than many apartments are selling for in Mascot.

The classic 1920's exterior, with arched fretwork opens to a hallway featuring an original archway with decorative corbels, Tasmanian oak timber floors and high skirting boards. It has been freshly painted throughout in a neutral palette.

Featuring 2 double bedrooms with high ceilings; the main has a built-in wardrobe and a gorgeous lounge.

There is potential for off street parking for one car (STCA) and located within minutes of cafes and transport, this endearing home offers a wonderful opportunity for first home buyers, families and investors alike.