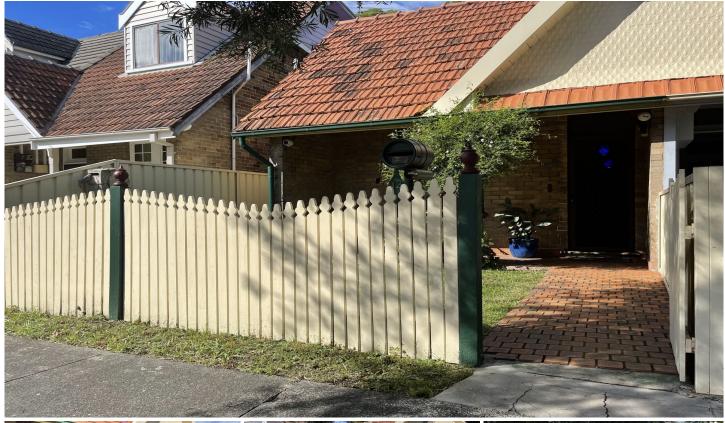

## 14 Baxter Road Mascot NSW

Set in a cul-de-sac road, this charming semi offers an amazing opportunity to purchase a house for less than many apartments are selling for in Mascot.

The classic 1920's exterior, with arched fretwork opens to a hallway featuring an original archway with decorative corbels, Tasmanian oak timber floors and high skirting boards. It has been freshly painted throughout in a neutral palette.

Featuring 2 double bedrooms with high ceilings; the main has a built-in wardrobe and a gorgeous lounge.

There is potential for off street parking for one car (STCA) and located within minutes of cafes and transport, this endearing home offers a wonderful opportunity for first home buyers, families and investors alike.