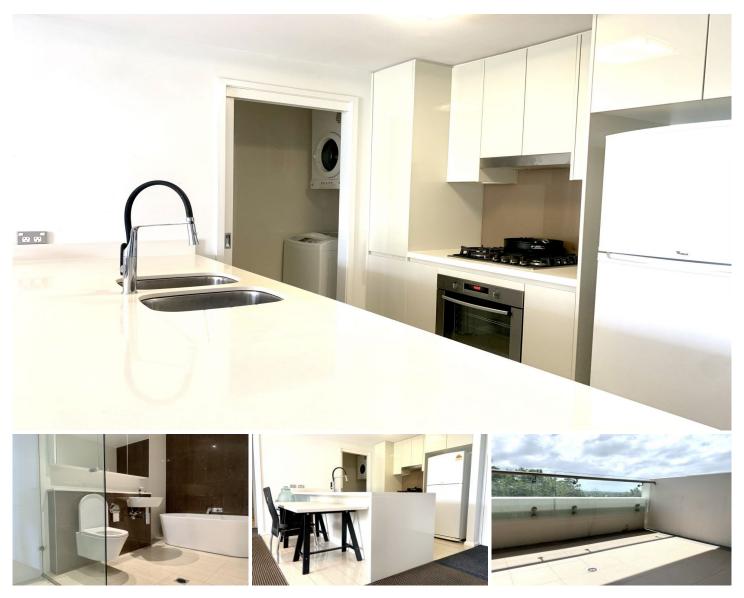

## 405/26 Ferntree Place Epping NSW

One of the best 2 bedroom apartment in Epping Park with good layout, high ceiling, top floor with great view, it suited in Epping premier location, close to Eastwood, Epping station and shopping centres, buses at the door, surrounded by a great selection of educational institutions

## **FEATURES**

- Modern open plan living and dining
- Big entertaining balcony with undisturbed views
- Two spacious bedrooms all with built in wardrobes plus small study area
- Two luxurious bathrooms including en suite
- Gourmet eat in kitchen with European stainless steel appliances and Caesar stone bench tops
- Air conditioning throughout
- Two car space with lock up storage