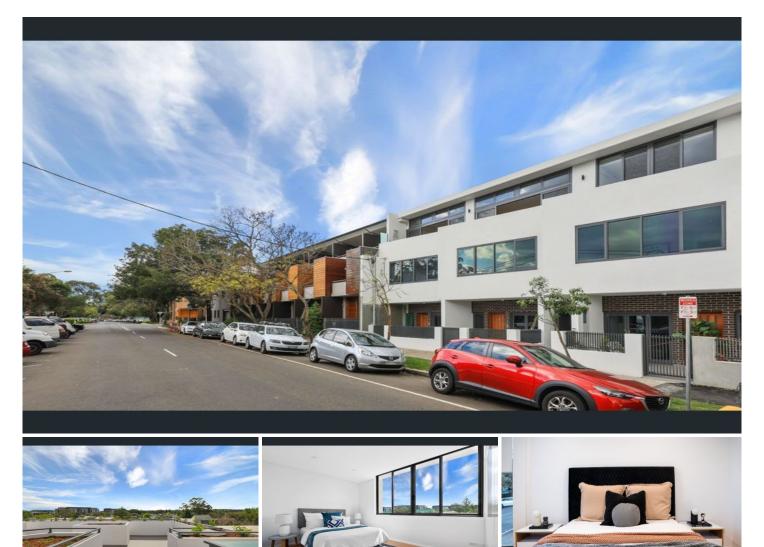

## 1/142-144 Lawrence Street Alexandria NSW

This stunning brand new gorgeous two bedroom, two bathroom terrace is located in one of most sought after streets in the heart of Alexandria with a secured carpark.

A breathtaking immaculate facade with a very convenient entrance that welcomes you upon your arrival.

This is a once in a lifetime opportunity to acquire a central location with a low maintenance lifestyle.

- Sought after location, quiet and enjoyable life style
- Open plan living & dining overlooking two courtyards
- Bosch appliances, luxurious gas kitchen
- Dual access, direct gated access to the Street
- Ducted/Zoned air conditioning and intercom
- Two bathrooms including a bath tub in the ensuite