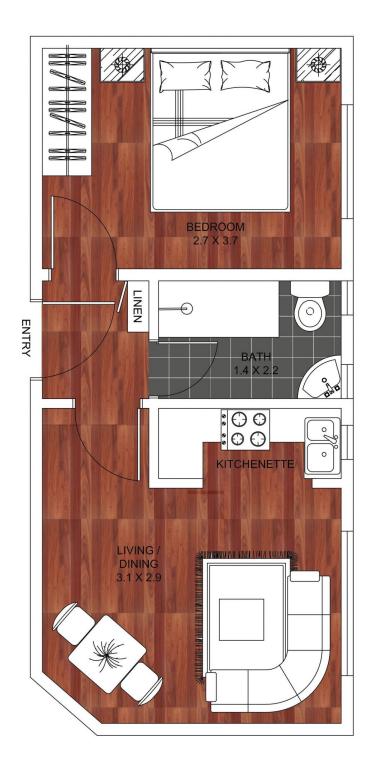

## 15/101 New South Head Road Edgecliff NSW

15/101 New South Head Road, Edgecliff

This renovated one-bedroom apartment offers a fantastic lifestyle. enjoying a spacious living and dining, bedroom with built-in. It boasts timber floorboards throughout, large windows, natural light open plan kitchen.

1 🛌 1 🟪

**Price:** \$512,000

**View**: https://www.onlinerealestateagents.com.au/sale/nsw/eastern-suburbs/edgecliff/residential/apartm

ent/6144986

Majid Mokhtari 0400657657

Tolga Selim 0487 846 751

TOTAL AREA: 30.7 m<sup>2</sup>