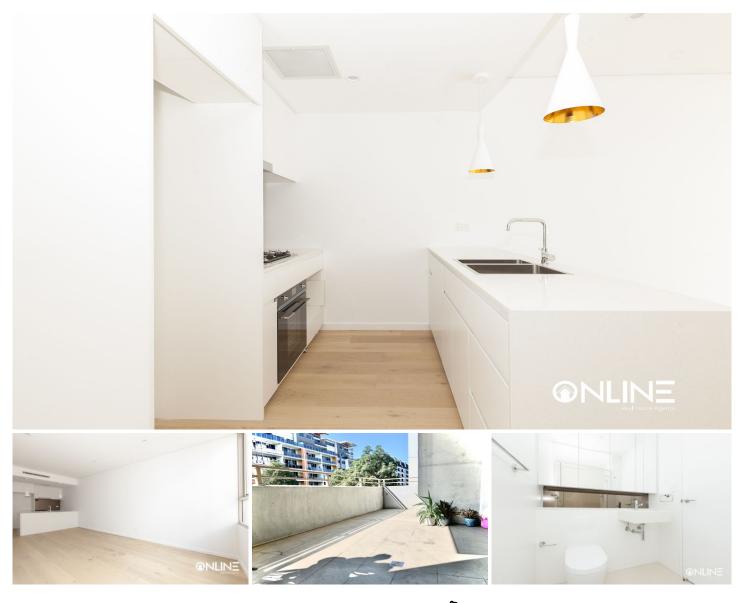

## 3107/2 Rothschild Avenue Rosebery NSW

Rare opportunity to secure yourself a Dual Key apartment with 2 Bedrooms + 2 Bathrooms upstairs along with a Self Contained Studio downstairs.

Experience the real definition of a convenient lifestyle by living moments away from Green Square Station, Fancy Restaurants, Cafes with Public Transport at your doorstep with a few stops into the city.

Being only a short stroll towards the future state of the art Aquatic Center (Gunyama) and only a 10 min drive to Eastern Beaches and the Airport this is an opportunity not to be missed

View : https://www.onlinerealestateagents.com.au/lease/ nsw/eastern-suburbs/rosebery/residential/apartm ent/5924078