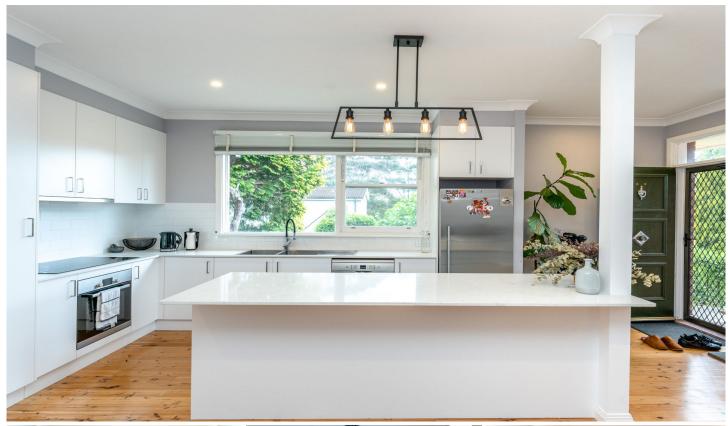

Spacious lounge and dining room, renovated kitchen with a large island and a spacious pantry.

Bathroom with seperate wet and dry area with bath tub and black tapware.

All rooms face north and have an abundance of natural light.