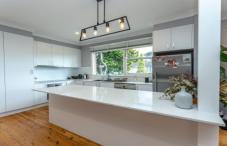

Spacious lounge and dining room, renovated kitchen with a large island and a spacious pantry.

Bathroom with seperate wet and dry area with bath tub and black tapware.

All rooms face north and have an abundance of natural light.