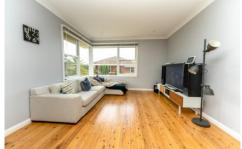

Spacious lounge and dining room, renovated kitchen with a large island and a spacious pantry.

Bathroom with seperate wet and dry area with bath tub and black tapware.

All rooms face north and have an abundance of natural light.