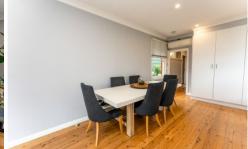

Spacious lounge and dining room, renovated kitchen with a large island and a spacious pantry.

Bathroom with seperate wet and dry area with bath tub and black tapware.

All rooms face north and have an abundance of natural light.