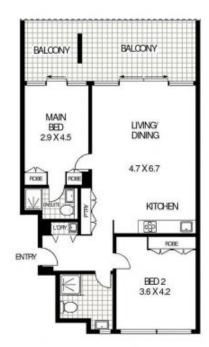

## 504/6-10 Rothschild Avenue Rosebery NSW

Designed for easy living in the heart of Rosebery's emerging lifestyle hub, the brand new Infinity 8 development provides a quality lifestyle with perfect privacy, security and convenience. This two-bedroom apartment has been crafted to maximise space and natural light. Located less than 4.5km from Sydney's CBD, walking distance to local parks and train and bus stations.

- Extra height ceilings give a great sense of space
- Light filled open plan living spaces flow to private north facing balconies
- All finished with the highest quality fittings and sleek polished floors throughout
- Extra large undercover car space
- Ducted air-conditioning and intercom entry
- Five minutes from NSW University, 10 Mins from Sydney University and UTS

504/6-10 ROTHSCHILD STREET

ROSEBERY

Floor Plant Bischalter: Mind the lag (mg) doep plant at expansion interest at an approximate garde only its representations or warrants and any return and garde proximate garde only its representation of the floor garden and garden