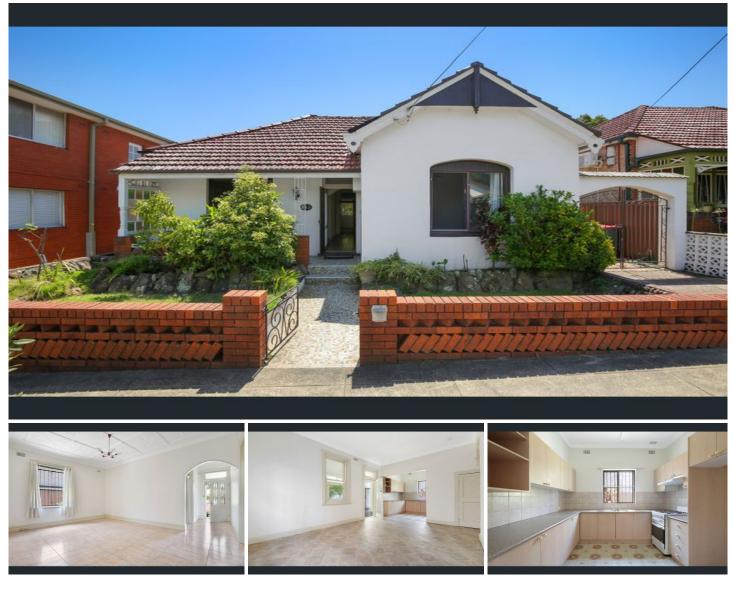

## 283 Wardell Road Dulwich Hill NSW

Flaunting a grandiose 12.2 metre wide frontage, this impressive property offers infinite design possibilities. Set in a highly sought-after neighbourhood promising an effortless family lifestyle, take advantage of a northern aspect to the rear to create a sun drenched architectural masterpiece. This freestanding residence has a modern gas kitchen, built-in robes in all three bedrooms, and a double garage with additional parking along with the extra-deep driveway. Explore the thriving foodie scene of Dulwich Hill and Marrickville just moments away, and enjoy every urban convenience on your doorstep.

Features We Love:

- Oversized 675sqm block, approx 12.2m wide
- Double garage plus extra parking along driveway
- Northern aspect to rear & side, perfect for in/outdoor

3 🎮 1 🚔 2 🚘

View : https://www.onlinerealestateagents.com.au/lease/ nsw/inner-west/dulwich-hill/residential/house/592 3978