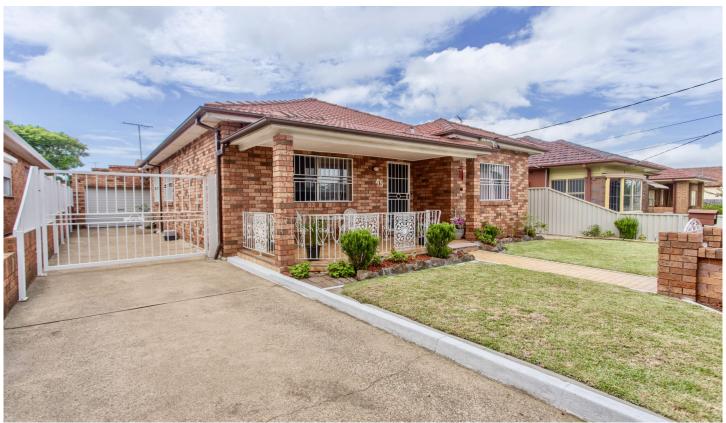

## 45 Cleland Street Mascot NSW

Captivating family home in the most beautiful street in Mascot. Tightly held and loved for more than 45 years, this double brick, free standing house on a 450m2 (Approx) block is an opportunity of a lifetime.

Ideal for growing families this home offers a lifestyle with endless opportunities, great for those perfect family moments.

Positioned in Sydney's most central suburb only a short drive to the eastern suburb beaches, Westfield Eastgardens and the Airport.