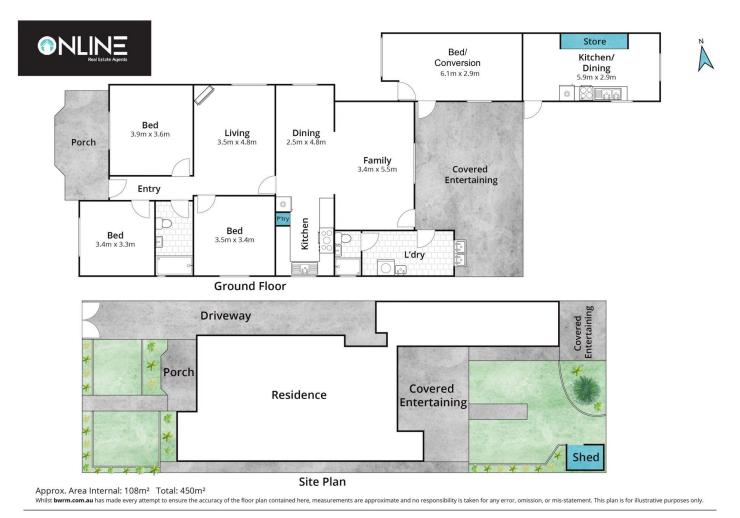

## 45 Cleland Street Mascot NSW

Captivating family home in the most beautiful street in Mascot. Tightly held and loved for more than 45 years, this double brick, free standing house on a 450m2 (Approx) block is an opportunity of a lifetime.

## Features We Love:

- Separate secluded flat with own kitchen and dining area
- Spacious light-filled bedrooms
- Beautifully upgraded kitchen
- Landscaped garden and backyard

## 4 🕒 2 🔓 3 🖨

Price : \$ 1,380,000 Land Size : 458 sgm

View: https://www.onlinerealestateagents.com.au/

sale/nsw/eastern-suburbs/mascot/residentia

I/house/5923969

Majid Mokhtari 0400657657

**45 Cleland Street, Mascot**