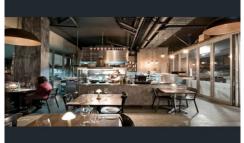

## 2/29-37 Epsom Road Rosebery NSW

An exciting opportunity to capitalise on this outstanding DA approved and licenced food and beverage opportunity, situated in a high traffic position, on the corner of Epsom Road and Rothschild Avenue. Situated in an established retail precinct the property sits alongside busy cafes, restaurants and take-away shops within one of Sydney's rapidly growing markets. With the revitalisation of Green Square an estimated 61,000 new residents are set to inhabit the area along with 22,000 new workers.

This impressive retail opportunity commands attention and caters to indoor and outdoor dining. It possesses a comfortable 81sqm interior layout with a 13m frontage along with by-folding doors opening out onto a plus 60sqm undercover terrace area, totaling 141sqm. Additional highlights include 38sqm of secure lockup storage and parking, a liquor licence, polished concrete floors, high