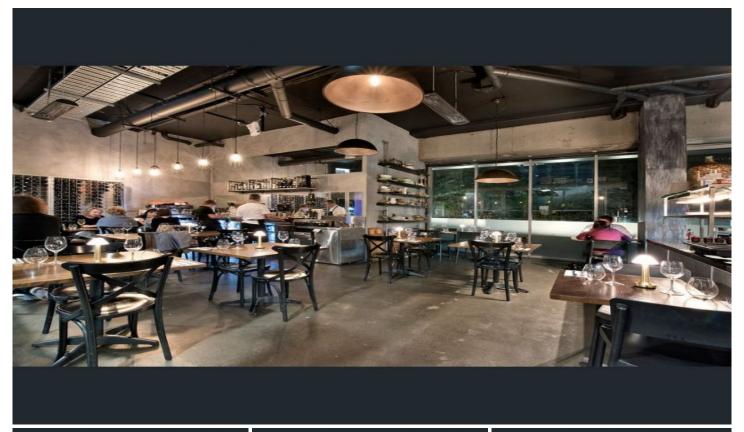

## 2/29-37 Epsom Road Rosebery NSW

An exciting opportunity to capitalise on this outstanding DA approved and licenced food and beverage opportunity, situated in a high traffic position, on the corner of Epsom Road and Rothschild Avenue. Situated in an established retail precinct the property sits alongside busy cafes, restaurants and take-away shops within one of Sydney's rapidly growing markets. With the revitalisation of Green Square an estimated 61,000 new residents are set to inhabit the area along with 22,000 new workers.

This impressive retail opportunity commands attention and caters to indoor and outdoor dining. It possesses a comfortable 81sqm interior layout with a 13m frontage along with by-folding doors opening out onto a plus 60sqm undercover terrace area, totaling 141sqm. Additional highlights include 38sqm of secure lockup storage and parking, a liquor licence, polished concrete floors, high