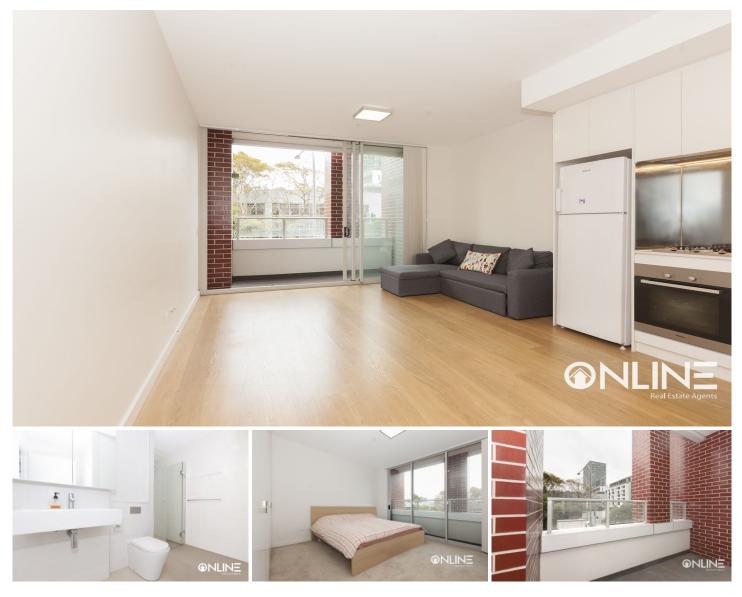

## 109/15 Gadigal Avenue Zetland NSW

Exceptionally positioned in the vibrant suburb of Zetland, this contemporary split-level designer pad combines lifestyle and convenience to offer the perfect work-life balance. Situated in one of Zetland's most sought after developments 'Ruby Tower', this north facing one bedroom apartment presents a unique opportunity for both investors and owner occupiers alike.

Features We Love:

- ? Large Bedroom with Built-in
- ? Open Plan Living
- ? Modern Timber Flooring
- ? Modern Kitchen with Mirror splash back
- ? Large Modern Bathroom
- ? Building only 2 Years Old (Approx)
- ? Across from East Village Shopping Centre