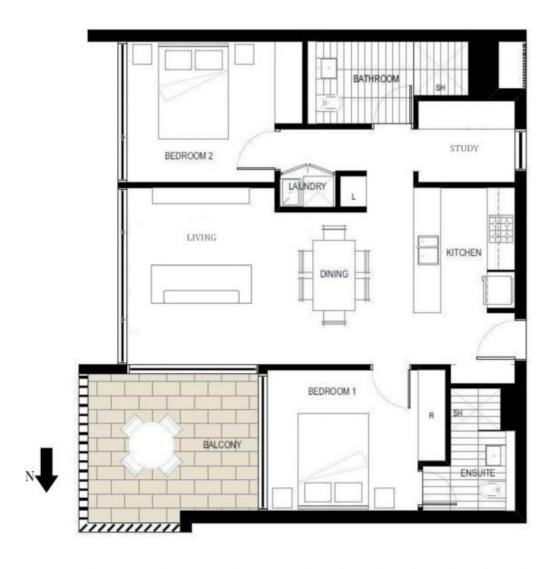

## 308/2-6 Mentmore Avenue Rosebery NSW

Set in one of Sydney's greatest locations only moments away from shops, restaurants and transport, this brand new 2 bedroom apartment with study in Rosebery's "Astor" development is an opportunity not to be missed.

## Features we love:

- 2 generous light filled bedrooms
- Large Study
- 2 modern bathrooms including Ensuit in the master bedroom
- Built-in wardrobes
- Secure parking
- Modern kitchen with integrated gas appliances
- Balcony access from Living and Master bedroom

## ASTOR

Lot 36

Total Area: 83.6 sqm Internal Area: 73 sqm Balcony: 10.6 sqm

All information provided has been collected from reliable sources but cannot be guaranteed for accuracy. All measurements are approximate.