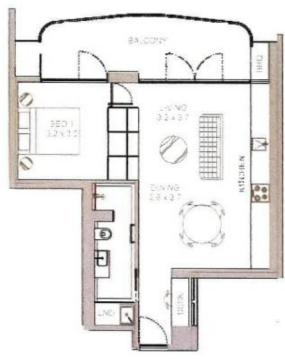

## 1/4 Rothschild Avenue Rosebery NSW

Welcome to The Rothschild, where opportunity awaits you.

Setting the new standard of living, this recently completed unique designer apartment offers a lifestyle that combines quality, style, and convenience.

As part of a Boutique Development of only 14 Apartments, this remarkable unit features:

- ? Custom made, bespoke fit-out/ finishes
- ? Modern rustic/ industrial design
- ? Open plan living
- ? Study nook
- ? Australian wood timber floors
- ? Exposed brick & concrete finish walls
- ? Marble & Blue Stone kitchen finishes
- ? Internal laundry